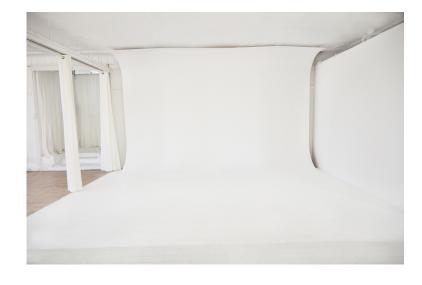

### Dimensions - 8.5m x 9m

- Freshly painted cyclorama (5.4m x 4m)
- White wooden floorboards
- Change room
- Spacious Lounge
- Windows with abundant natural light