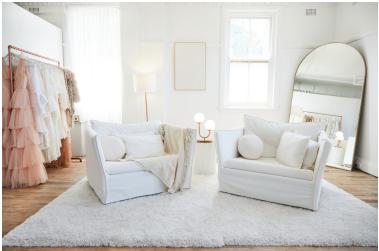

### Dimensions - 8.5m x 9m

- Freshly painted cyclorama (5.4m x 4m)
- White wooden floorboards
- Change room
- Spacious Lounge
- Windows with abundant natural light