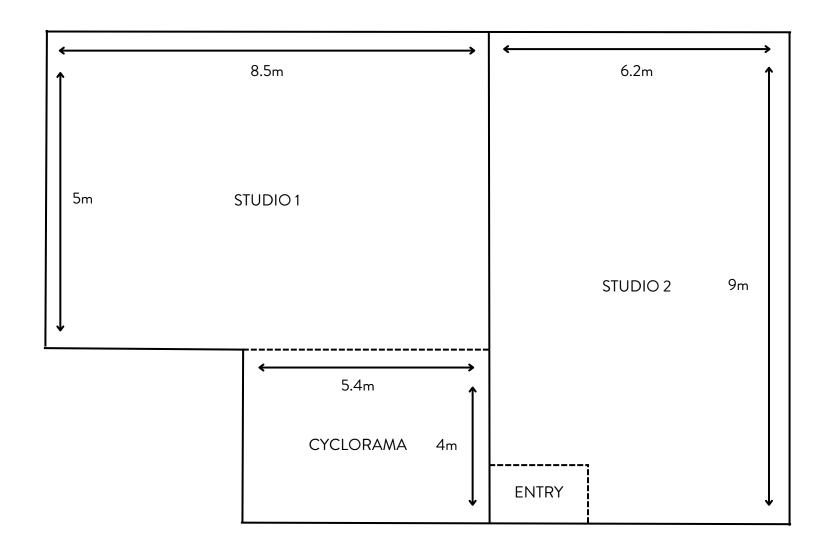

## STUDIO 1

### Dimensions - 8.5m x 9m

- Freshly painted cyclorama (5.4m x 4m)
- White wooden floorboards
- Change room
- Spacious Lounge
- Windows with abundant natural light

## STUDIO 2

### Dimensions - 6.2m x 9m

- Natural wooden floorboards
- Complete open plan; perfect for events, workshops or styled photoshoots
- Spacious Lounge
- Windows with abundant natural light

# FLOOR PLAN