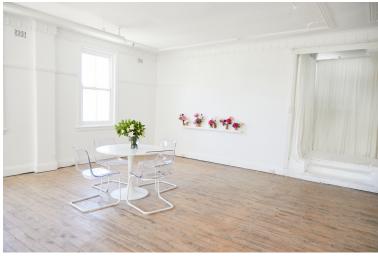

### Dimensions - 6.2m x 9m

- Natural wooden floorboards
- Complete open plan; perfect for events, workshops or styled photoshoots
- Spacious Lounge
- Windows with abundant natural light